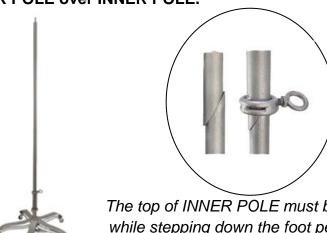

## Step 4

Slide OUTER POLE over INNER POLE.

The top of INNER POLE must be aligned like this while stepping down the foot pedal.

When sliding OUTER POLE, make sure you are stepping down on the foot pedal with the top of INNER POLE aligned.