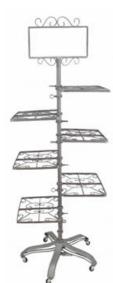

Step 5 Slide SHELVES respectively over the OUTTER POLE like this:

Step 6 Twist the TOPPER on.

**Congratulations !! Installation Complete.**