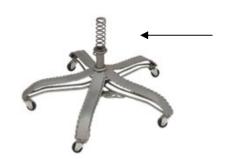

## Step 2

Gently place SPRING on top of the BASE.

Step 1
Place BASE firmly on the ground.

Step 3 Insert INNER POLE into the BASE through SPRING.

Make sure to have INNER POLE standing on the end of the foot pedal.