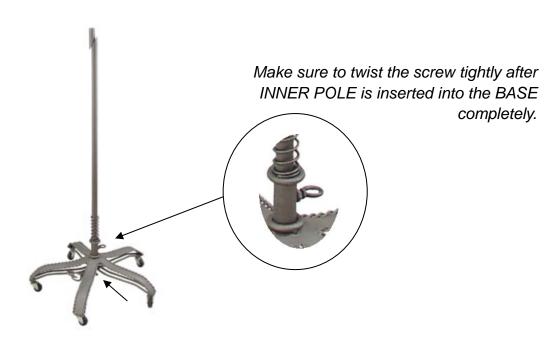

## Step 2

Gently place SPRING on top of the BASE.

Step 1
Place BASE firmly on the ground.

Step 3 Insert INNER POLE into the BASE through SPRING.

Make sure to have INNER POLE standing on the end of the foot pedal.